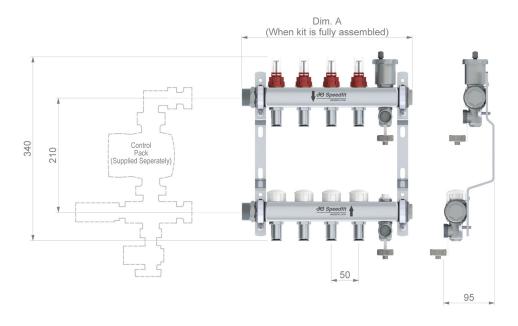

| Ports | Description                             | Pipe connection size                                                                                                                                                                                                                                                                                                                                                                                                                                                                                                                       | Width (mm)<br>(Dimension A)                                                                                                                                                                                                                                                                                                                                                                                                                                                                                                                                                                                                                                                                                                                                                                                                                                                                                                                                                                                                                                                                  |
|-------|-----------------------------------------|--------------------------------------------------------------------------------------------------------------------------------------------------------------------------------------------------------------------------------------------------------------------------------------------------------------------------------------------------------------------------------------------------------------------------------------------------------------------------------------------------------------------------------------------|----------------------------------------------------------------------------------------------------------------------------------------------------------------------------------------------------------------------------------------------------------------------------------------------------------------------------------------------------------------------------------------------------------------------------------------------------------------------------------------------------------------------------------------------------------------------------------------------------------------------------------------------------------------------------------------------------------------------------------------------------------------------------------------------------------------------------------------------------------------------------------------------------------------------------------------------------------------------------------------------------------------------------------------------------------------------------------------------|
|       | JG LowFit™ 12mm<br>UFH Manifold 2 Port  | 12mm                                                                                                                                                                                                                                                                                                                                                                                                                                                                                                                                       | 208                                                                                                                                                                                                                                                                                                                                                                                                                                                                                                                                                                                                                                                                                                                                                                                                                                                                                                                                                                                                                                                                                          |
| }     | JG LowFit™ 12mm<br>UFH Manifold 3 Port  | 12mm                                                                                                                                                                                                                                                                                                                                                                                                                                                                                                                                       | 258                                                                                                                                                                                                                                                                                                                                                                                                                                                                                                                                                                                                                                                                                                                                                                                                                                                                                                                                                                                                                                                                                          |
| +     | JG LowFit™ 12mm<br>UFH Manifold 4 Port  | 12mm                                                                                                                                                                                                                                                                                                                                                                                                                                                                                                                                       | 308                                                                                                                                                                                                                                                                                                                                                                                                                                                                                                                                                                                                                                                                                                                                                                                                                                                                                                                                                                                                                                                                                          |
| 5     | JG LowFit™ 12mm<br>UFH Manifold 5 Port  | 12mm                                                                                                                                                                                                                                                                                                                                                                                                                                                                                                                                       | 358                                                                                                                                                                                                                                                                                                                                                                                                                                                                                                                                                                                                                                                                                                                                                                                                                                                                                                                                                                                                                                                                                          |
| 5     | JG LowFit™ 12mm<br>UFH Manifold 6 Port  | 12mm                                                                                                                                                                                                                                                                                                                                                                                                                                                                                                                                       | 408                                                                                                                                                                                                                                                                                                                                                                                                                                                                                                                                                                                                                                                                                                                                                                                                                                                                                                                                                                                                                                                                                          |
| •     | JG LowFit™ 12mm<br>UFH Manifold 7 Port  | 12mm                                                                                                                                                                                                                                                                                                                                                                                                                                                                                                                                       | 458                                                                                                                                                                                                                                                                                                                                                                                                                                                                                                                                                                                                                                                                                                                                                                                                                                                                                                                                                                                                                                                                                          |
| 3     | JG LowFit™ 12mm<br>UFH Manifold 8 Port  | 12mm                                                                                                                                                                                                                                                                                                                                                                                                                                                                                                                                       | 508                                                                                                                                                                                                                                                                                                                                                                                                                                                                                                                                                                                                                                                                                                                                                                                                                                                                                                                                                                                                                                                                                          |
| )     | JG LowFit™ 12mm<br>UFH Manifold 9 Port  | 12mm                                                                                                                                                                                                                                                                                                                                                                                                                                                                                                                                       | 558                                                                                                                                                                                                                                                                                                                                                                                                                                                                                                                                                                                                                                                                                                                                                                                                                                                                                                                                                                                                                                                                                          |
| 0     | JG LowFit™ 12mm<br>UFH Manifold 10 Port | 12mm                                                                                                                                                                                                                                                                                                                                                                                                                                                                                                                                       | 608                                                                                                                                                                                                                                                                                                                                                                                                                                                                                                                                                                                                                                                                                                                                                                                                                                                                                                                                                                                                                                                                                          |
| 1     | JG LowFit™ 12mm<br>UFH Manifold 11 Port | 12mm                                                                                                                                                                                                                                                                                                                                                                                                                                                                                                                                       | 658                                                                                                                                                                                                                                                                                                                                                                                                                                                                                                                                                                                                                                                                                                                                                                                                                                                                                                                                                                                                                                                                                          |
| 2     | JG LowFit™ 12mm<br>UFH Manifold 12 Port | 12mm                                                                                                                                                                                                                                                                                                                                                                                                                                                                                                                                       | 708                                                                                                                                                                                                                                                                                                                                                                                                                                                                                                                                                                                                                                                                                                                                                                                                                                                                                                                                                                                                                                                                                          |
| 3     |                                         | JG LowFit™ 12mm UFH Manifold 2 Port  JG LowFit™ 12mm UFH Manifold 3 Port  JG LowFit™ 12mm UFH Manifold 4 Port  JG LowFit™ 12mm UFH Manifold 5 Port  JG LowFit™ 12mm UFH Manifold 6 Port  JG LowFit™ 12mm UFH Manifold 7 Port  JG LowFit™ 12mm UFH Manifold 8 Port  JG LowFit™ 12mm UFH Manifold 9 Port  JG LowFit™ 12mm UFH Manifold 10 Port  JG LowFit™ 12mm UFH Manifold 10 Port  JG LowFit™ 12mm UFH Manifold 10 Port  JG LowFit™ 12mm UFH Manifold 11 Port  JG LowFit™ 12mm UFH Manifold 11 Port  JG LowFit™ 12mm UFH Manifold 11 Port | JG LowFit™ 12mm UFH Manifold 2 Port  JG LowFit™ 12mm UFH Manifold 3 Port  JG LowFit™ 12mm UFH Manifold 4 Port  JG LowFit™ 12mm UFH Manifold 5 Port  JG LowFit™ 12mm UFH Manifold 5 Port  JG LowFit™ 12mm UFH Manifold 6 Port  JG LowFit™ 12mm UFH Manifold 7 Port  JG LowFit™ 12mm UFH Manifold 8 Port  JG LowFit™ 12mm UFH Manifold 9 Port  JG LowFit™ 12mm UFH Manifold 9 Port  JG LowFit™ 12mm UFH Manifold 10 Port  JG LowFit™ 12mm UFH Manifold 10 Port  JG LowFit™ 12mm UFH Manifold 10 Port  JG LowFit™ 12mm UFH Manifold 11 Port |

### **Dimensions –** All measurements in mm unless otherwise stated

Can be assembled to suit left or right hand supply.

Dimensions in mm