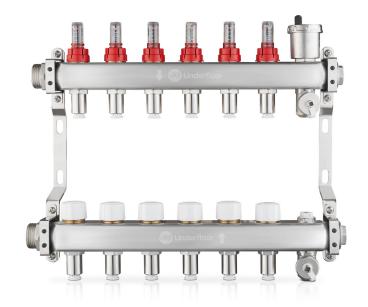

#### Overview

Manufactured to the highest standards, JG LowFit<sup>TM</sup> Underfloor Heating Manifolds are made from stainless steel and are available in a range of sizes from 2 to 12 ports.

Fast and simple to install, JG LowFit™ Manifolds uniquely feature JG Speedfit push-fit connections and come with a pre-mounted bracket and vibration isolation mount. Manifolds can also be assembled to suit left or right-hand supply.

Each manifold is supplied fully assembled with flow and return rails, adjustable flow meters, an automatic air vent and fill valve. Protective dust caps are supplied on the return rail, which can be removed when installing circuit actuator valves to open and close the flow of water to each pipe loop.

### Features & benefits

- · High performance stainless steel manifold
- Fast and simple installation using 12mm Speedfit connections eliminating the need for further reducing adaptors.
- Easy to fit due to pre-mounted brackets and vibration isolation mount
- Integral Automatic Air Vent discharges air that could impact circulation
- Valves on the return manifold are compatible with thermoelectric heads
- Rail valves on the return rail allow circuit actuators to be easily connected
- Versatile assembly for left or right-hand supply